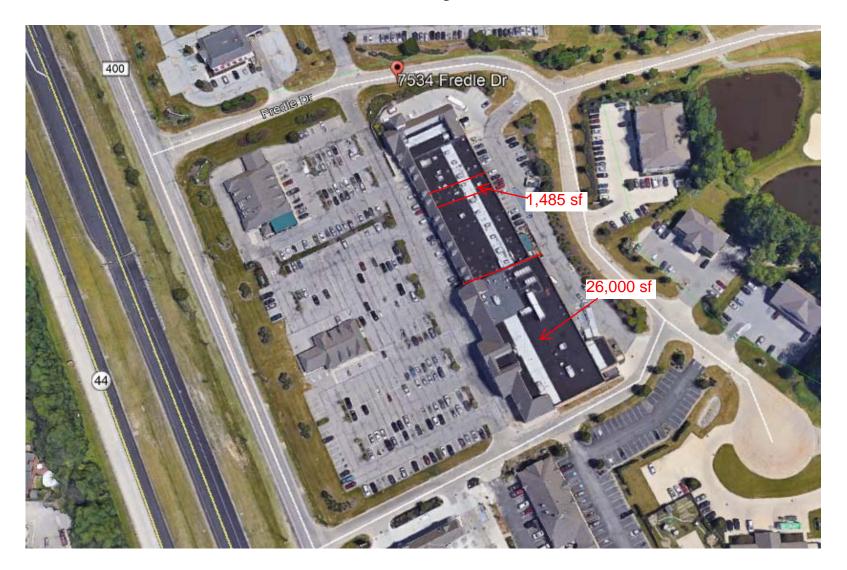

## 1,980 - 26,000 square feet available

**Description:** 7534 - 7596 Fredle Drive. Shopping Center is 62,473 sq ft. Just South of i90. **Co-Tenants:** Healthspan, Lundner Orthodontics, Smith Cosmetics, Sophia's, Pub Frato, etc. **Nearby Tenants:** Discount Drug Mart, True Value, Starbucks, Chipotle, Pet Valu, Key Bank, Waffle House, Subway, Great Clips, Huntington Bank, University Hospitals, etc.