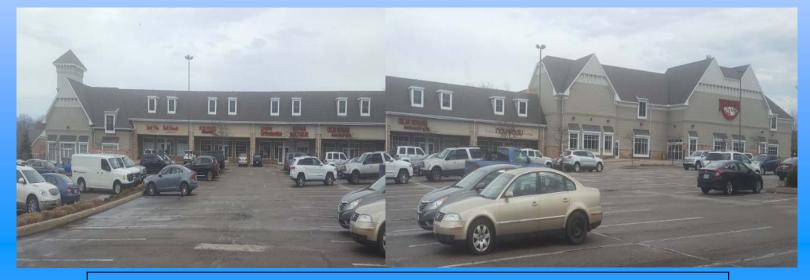

## 1,980 - 26,000 square feet available

**Description:** 7534 - 7596 Fredle Drive. Shopping Center is 62,473 sq ft. Just South of i90. **Co-Tenants:** Healthspan, Lundner Orthodontics, Smith Cosmetics, Sophia's, Pub Frato, etc. **Nearby Tenants:** Discount Drug Mart, True Value, Starbucks, Chipotle, Pet Valu, Key Bank, Waffle House, Subway, Great Clips, Huntington Bank, University Hospitals, etc.